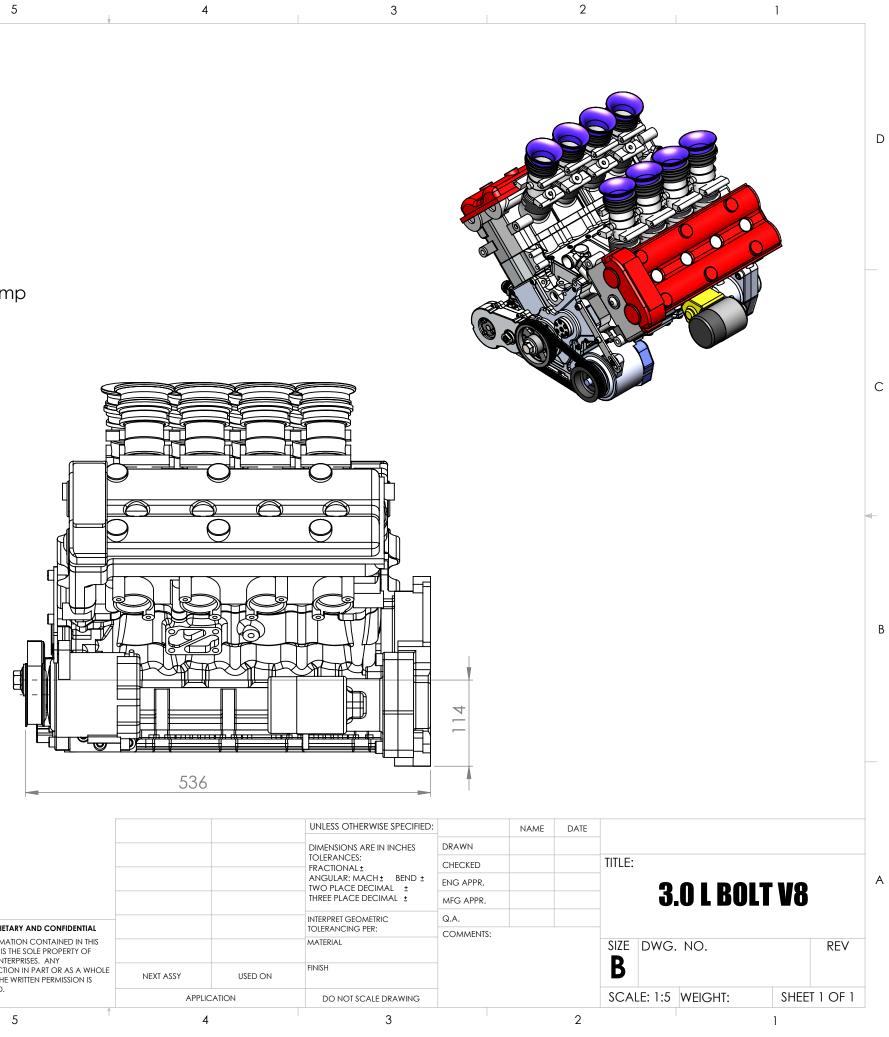

## **ENGINE SPECS:**

8

D

С

В

А

8

- GINE SPECS: Layout- 3.0L 90 degree V8, flat plane crankshaft Bore & Stroke- 84mm x 68mm Compression ratio- 13:1 Power- 450hp at 10,000 rpm (10,500 redline) Torque- 250 ftlbs at 8,000 rpm Valving- 4 camshaft, 4 valves per cylinder Clutch- 5.5" dual disc Special features-

7

- - Unique offset cylinders design reduces length of engine
    Low profile with sump 95mm from crank centerline
    One piece billet 7075 case with integral cylinders
    Air/oil separator with manifold mounted multistaged oil pump