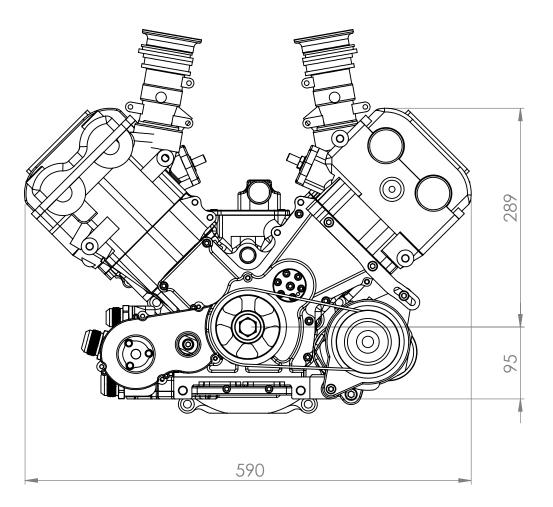

## **ENGINE SPECS:**

8

D

С

В

А

8

- GINE SPECS: Layout- 3.0L 90 degree V8, flat plane crankshaft Bore & Stroke- 84mm x 68mm Compression ratio- 13:1 Power- 450hp at 10,000 rpm (10,500 redline) Torque- 250 ftlbs at 8,000 rpm Valving- 4 camshaft, 4 valves per cylinder Clutch- 5.5" dual disc Special features-

7

- - Unique offset cylinders design reduces length of engine
    Low profile with sump 95mm from crank centerline
    One piece billet 7075 case with integral cylinders
    Air/oil separator with manifold mounted multistaged oil pump