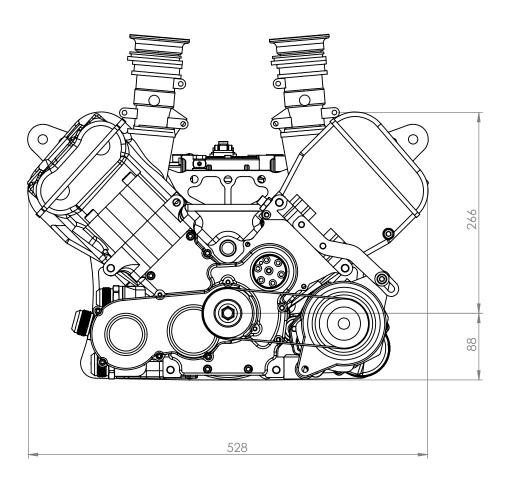

## **ENGINE SPECS:**

- Layout- 2.0L 90 degree V8, flat plane crankshaft Bore & Stroke- 76mm x 55mm

- Compression ratio- 13:1
  Power- 400hp at 13,000 rpm (14,000 redline)
  Torque- 160 ftlbs at 11,000 rpm
  Valving- 4 camshaft, 4 valves per cylinder, Titanium intake valves
  Clutch- 4.5" dual disc
  Special features-
- - Unique opposite offset cylinders reduces length of engine
    Low profile with sump 88mm from crank centerline
    One piece billet 7075 case with integral cylinders
    Air/oil separator with manifold mounted multistaged oil pump