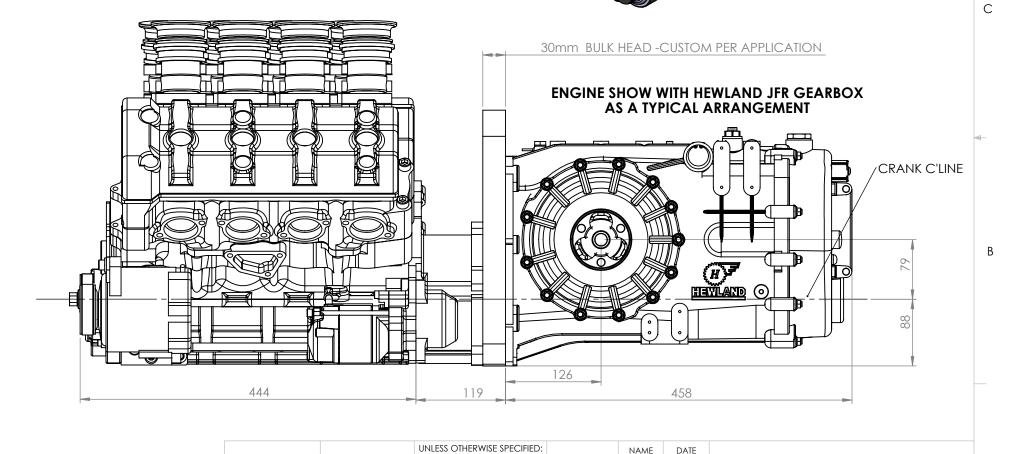

## **ENGINE SPECS:**

- Layout- 2.0L 90 degree V8, flat plane crankshaft Bore & Stroke- 76mm x 55mm

- Compression ratio- 13:1
  Power- 400hp at 13,000 rpm (14,000 redline)
  Torque- 160 ftlbs at 11,000 rpm
  Valving- 4 camshaft, 4 valves per cylinder, Titanium intake valves
  Clutch- 4.5" dual disc
  Special features-
- - Unique opposite offset cylinders reduces length of engine
    Low profile with sump 88mm from crank centerline
    One piece billet 7075 case with integral cylinders
    Air/oil separator with manifold mounted multistaged oil pump